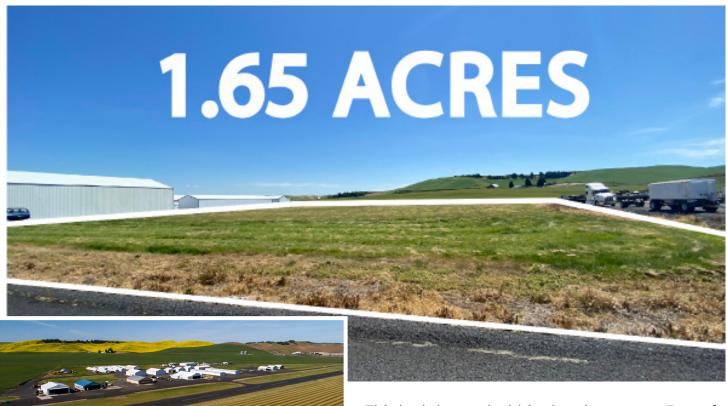

## **Development Opportunity! Heavy Industrial Lot**

Port of Whitman Business Air Center, Colfax, WA

Are you looking to relocate, launch or grow your business? This 1.65-acre parcel, zoned heavy industrial, would be ideal for a business looking to site or expand in a convenient location with stunning views of rural landscapes at the Port of Whitman Business Air Center.

This lot is located within the picturesque Port of Whitman Business Air Center at left.